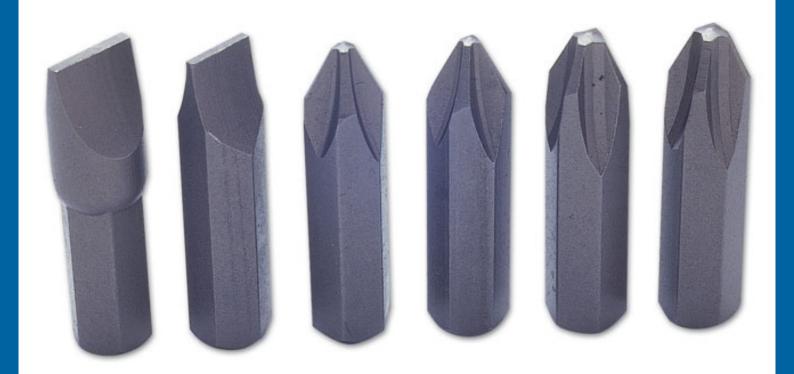

## **Impact Driver Bit Set 6pc**

Set of high-quality 5/16" impact driver bits in the most commonly used sizes, including 2 x Ph2, 2 x Ph3, an 8mm and a 10mm flat bit. Ideal replacement bits for any impact driver with 5/16" hex bit adaptor.

## **Additional Information**

- 6 x bits: Phillips Ph2 (x2), Ph3 (x2); Flat 8, 10mm.
- Standard 5/16" shank.
- Designed to withstand impact driver use.
- Ideal replacement bits for any impact driver with 5/16" hex bit adaptor.
- These bits can be used with the following Laser impact drivers: Laser Part Nos. 5735, 0596, 0303 & 3456.